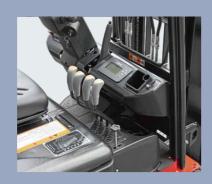

## Ergonomic

- / State-of-the-art design makes a clear footwell with wellplaced pedals which give plenty of room for large feet space and help the driver's comfort working.
- / The simple, concise instrument panel minimizes confusion but gives the key warnings to operator.
- / Hydraulic levers can be mounted beside the battery or on the scuttle, giving easy access from either side. The conventional cabin layout makes the inexperienced operator work easily without time-consuming training.
- / Adjustable steering wheel and seat make the operator in comfortable working position.