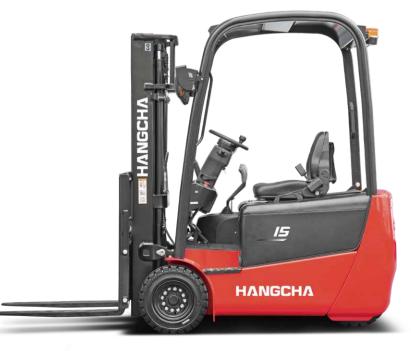

## A series 3-pivot Rear Drive Electric Forklift

with capacities of 1,500kg

HANGCHA GROUP CO., LTD. reserves the right to make any changes without notice concerning colors, equipment, or specifications detailed in this brochure, or to discontinue individual models. The colors of trucks, delivered may differ slightly from those in brochures.

# A series 3-pivot Rear Drive Electric Forklift

A series 1.5t rear-wheel driving three pivot electric forklift truck is very suitable for operating in limited space, with small turning radius, which is the ideal forklift truck in store, supermarket and warehouse, etc.