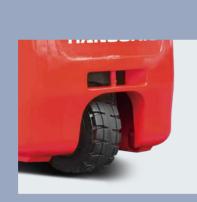

## Side battery change

/ 24V battery is ideal for two or three shifts requirements, and side battery change is a perfect option to change the batteries quickly.