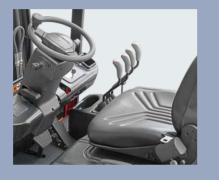

## Ergonomic

- / State-of-the-art design makes a clear footwell with wellplaced pedals which give plenty of room for large feet space and help the driver's comfort working.
- / The simple, concise instrument panel minimizes confusion but gives the key warnings to operator.
- / Hydraulic levers can be mounted beside the battery or on the scuttle, giving easy access from either side. The conventional cabin layout makes the inexperienced operator work easily without time-consuming training.
- / Adjustable steering wheel and seat make the operator in comfortable working position.