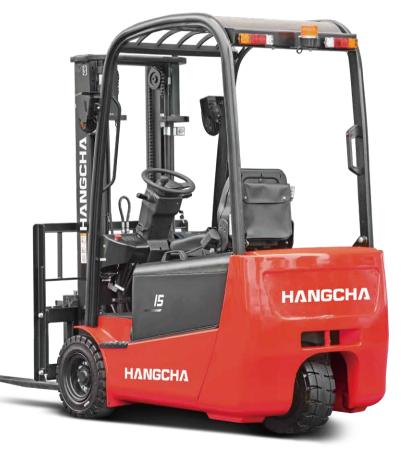

# A series 3-pivot Rear Drive Electric Forklift

A series 1.5t rear-wheel driving three pivot electric forklift truck is very suitable for operating in limited space, with small turning radius, which is the ideal forklift truck in store, supermarket and warehouse, etc.