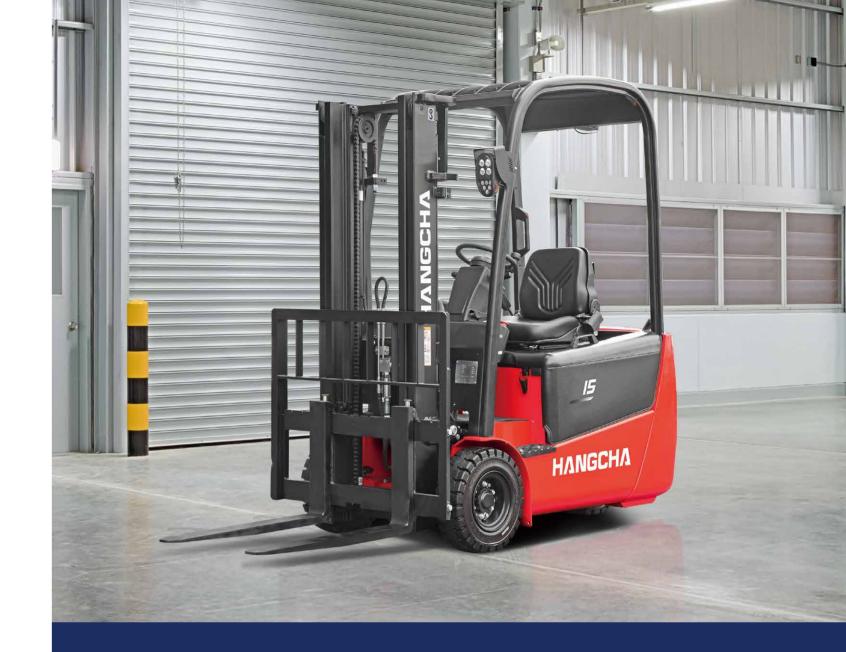

## A series 3-pivot Rear Drive Electric Forklift

with capacities of 1,500kg

HANGCHA GROUP CO., LTD. reserves the right to make any changes without notice concerning colors, equipment, or specifications detailed in this brochure, or to discontinue individual models. The colors of trucks, delivered may differ slightly from those in brochures.

# A series 3-pivot Rear Drive Electric Forklift

A series 1.5t rear-wheel driving three pivot electric forklift truck is very suitable for operating in limited space, with small turning radius, which is the ideal forklift truck in store, supermarket and warehouse, etc.